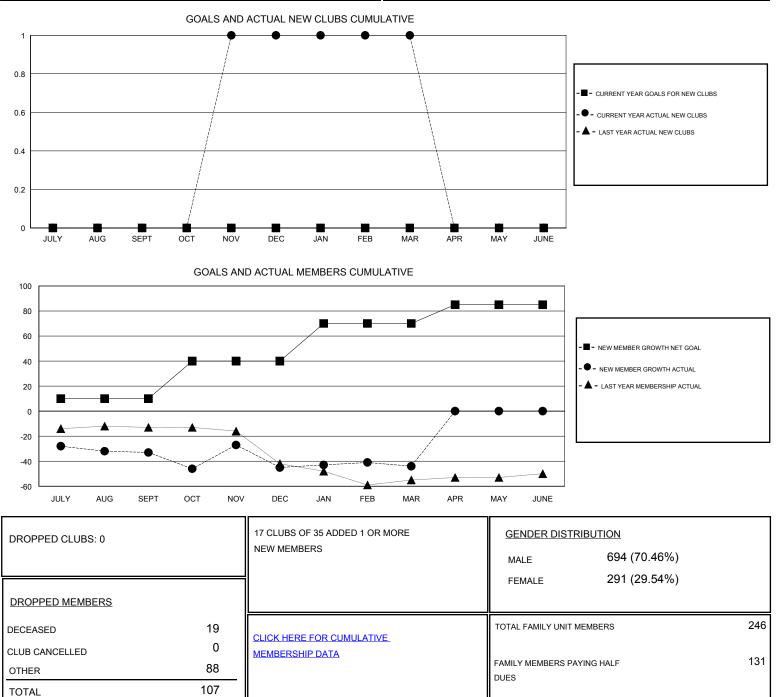

## Cindy Greaa GMT.

| GMT: Cindy G                                | Gregg         | LOCATION PENNSYLVANIA |               |                                             |                                                                |                                                              |                                                    |
|---------------------------------------------|---------------|-----------------------|---------------|---------------------------------------------|----------------------------------------------------------------|--------------------------------------------------------------|----------------------------------------------------|
| Clubs                                       |               |                       |               | Members                                     |                                                                |                                                              |                                                    |
| RESULTS FOR 2016-2017                       |               |                       |               | RESULTS FOR 2016-2017                       |                                                                |                                                              |                                                    |
| QUARTER                                     | NEW CLUB GOAL | NEW CLUBS             | DROPPED CLUBS | QUARTER                                     | NEW MEMBER GROWTH<br>NET GOAL (not reinstated<br>or transfers) | NEW MEMBER<br>GROWTH ACTUAL (not<br>reinstated or transfers) | DROPPED<br>MEMBERS ACTUAL<br>(including transfers) |
| JULY/AUG/SEPT<br>OCT/NOV/DEC<br>JAN/FEB/MAR | 0<br>0<br>0   | 0<br>1<br>0           | 0<br>0<br>0   | JULY/AUG/SEPT<br>OCT/NOV/DEC<br>JAN/FEB/MAR | 10<br>30<br>30                                                 | 11<br>32<br>20                                               | 44<br>44<br>19                                     |
| APR/MAY/JUNE                                | 0             | 0                     | 0             | APR/MAY/JUNE                                | 15                                                             | 0                                                            | 0                                                  |